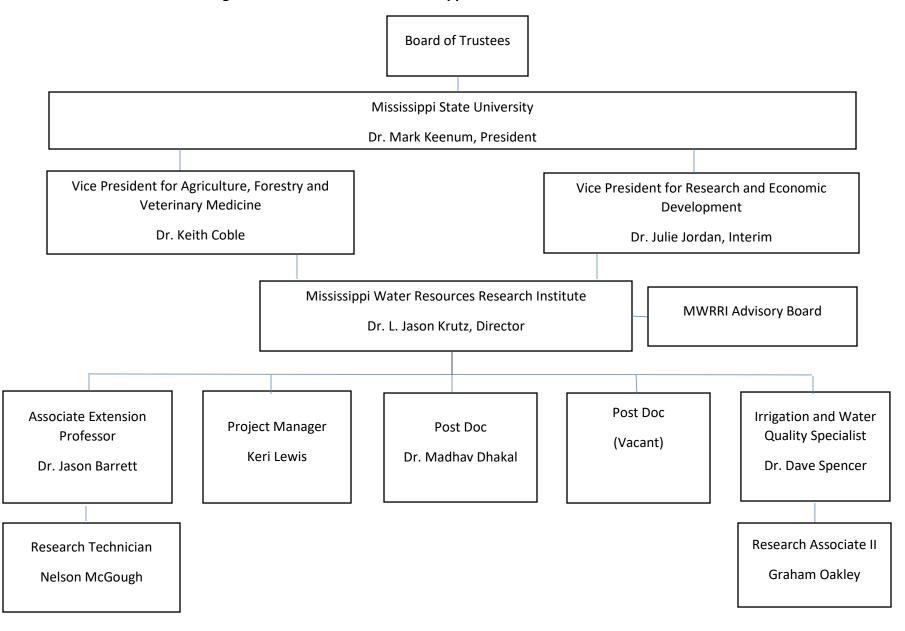

|                        |
| WIRELESS COMM. DEVS.    |                                  |                                                    |                                      |                                            |                        |
| SUBSIDIES, LOANS, ETC   | (10,550)                         |                                                    |                                      |                                            | (10,550)               |
| TOTALS                  | (10,550)                         |                                                    |                                      |                                            | (10,550)               |

## Organizational Chart for the Mississippi Water Resources Research Institute



## Agency Revenue Source Report - FY2021 Data As Required by HB 831, 2015 Legislative Session

And SB 2387, 2016 Legislative Session

| Agency Name                                                                                                                                                                                         | MS State University - Water Resources Research Institute                                                                                                                                                             |                                                                                 |  |  |  |  |  |
|-------------------------------------------------------------------------------------------------------------------------------------------------------