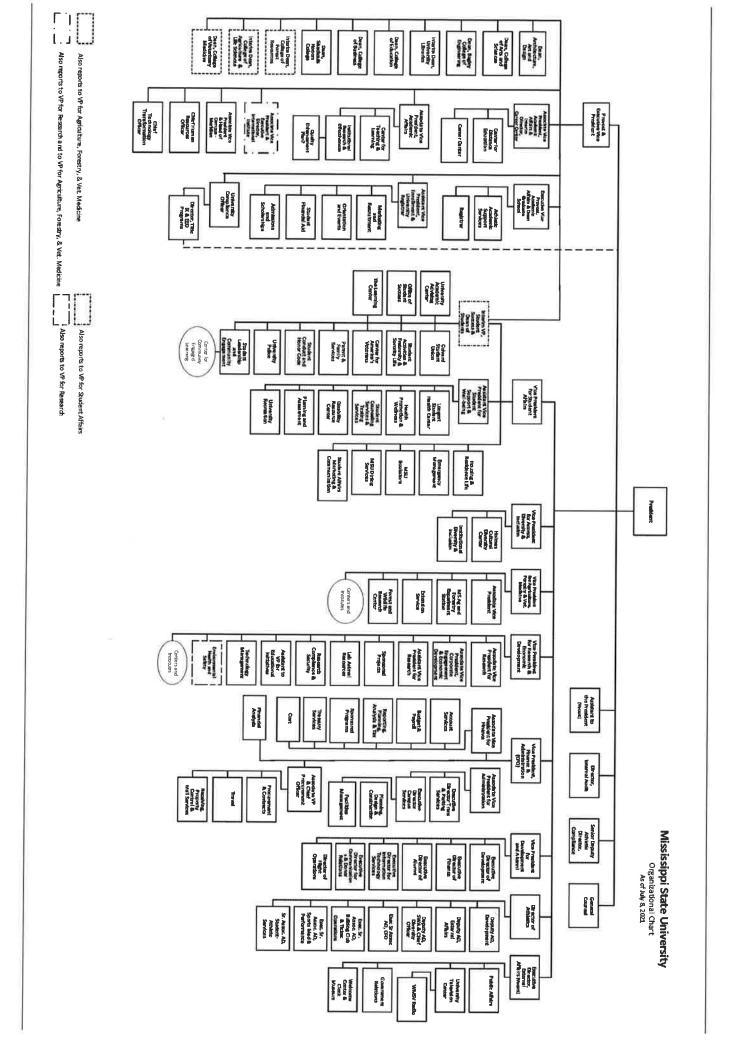

Budget Officer:

Mr. Don Zant / dzant@budgetplan.msstate.edu

447-00

MS State Univ - Mississippi State Chemical Laboratory P.O. Box CR, MS State, MS 39762 Dr. Mark E. Keenum AGENCY ADDRESS CHIEF EXECUTIVE OFFICER Actual Expenses Estimated Expenses Requested For Requested Over/(Under) Estimated June 30,2021 June 30,2022 June 30,2023 I. A. PERSONAL SERVICES AMOUNT PERCENT 1. Salaries, Wages & Fringe Benefits (Base) 1,415,057 1,786,252 1,786,252 a. Additional Compensation 82,003 b. Proposed Vacancy Rate (Dollar Amount) c. Per Diem Total Salaries, Wages & Fringe Benefits 1 415 057 1,786,252 1,868,255 82,003 4 59% 2. Travel a. Travel & Subsistence (In-State) 296 500 500 7,000 7,000 b. Travel & Subsistence (Out-Of-State) c. Travel & Subsistence (Out-Of-Country) Total Travel 7,500 296 7,500 B. CONTRACTUAL SERVICE S (Schedule B) a. Tuition, Rewards & Awards b. Communications, Transportation & Utilities 991 700 700 c. Public Information d. Rents 713 504 504 135,075 95,474 95,474 e. Repairs & Service f. Fees, Professional & Other Services 682 482 482 g. Other Contractual Services 17,674 12,491 12,491 h. Data Processing 7,341 5,189 5,189 i. Other 1,640 1,160 1,160 116,000 **Total Contractual Services** 164,116 116,000 C. COMMODITIES (Schedule C) a. Maintenance & Construction Materials & Supplies 3,939 2,199 2,199 b. Printing & Office Supplies & Materials 8,900 4,967 4,967 c. Equipment, Repair Parts, Supplies & Accessories 8,440 4,710 4,710 d. Professional & Scientific Supplies & Materials 249,983 139,522 139,522 e. Other Supplies & Materials 3,143 1,755 1,755 **Total Commodities** 274,405 153,153 153,153 D. CAPITAL OUTLAY 1. Total Other Than Equipment (Schedule D-1) 2. Equipment (Schedule D-2) b. Road Machinery, Farm & Other Working Equipment c. Office Machines, Furniture, Fixtures & Equipment d. IS Equipment (Data Processing & Telecommunications) e. Equipment - Lease Purchase 150,000 f. Other Equipment 149,624 150,000 **Total Equipment (Schedule D-2)** 149,624 150,000 150,000 3. Vehicles (Schedule D-3) 4. Wireless Comm. Devices (Schedule D-4) E. SUBSIDIES, LOANS & GRANTS (Schedule E) 63,696 39.000 39,000 2,067,194 2,251,905 2,333,908 82,003 3.64% TOTAL EXPENDITURES II. BUDGET TO BE FUNDED AS FOLLOWS: Cash Balance-Unencumbered 1,748,464 82,003 4.69% General Fund Appropriation (Enter General Fund Lapse Below) 1,573,224 1.830.467 State Support Special Funds Federal Funds Industrial and Agricultural Services (IAS) 493,970 503,441 503,441 Less: Estimated Cash Available Next Fiscal Period 2,067,194 2,333,908 TOTAL FUNDS (equals Total Expenditures above) 2,251,905 82,003 3.64% GENERAL FUND LAPSE III: PERSONNEL DATA Number of Positions Authorized in Appropriation Bill a.) Perm Full 24 24 24 b.) Perm Part 4 4 4 c.) T-L Full d.) T-L Part Average Annual Vacancy Rate (Percentage) a.) Perm Full b.) Perm Part c.) T-L Full d.) T-L Part Don Zant Approved by: Lynn Wyman 7/20/2021 7:43 AM Submitted by: Date: Official of Board or Commission