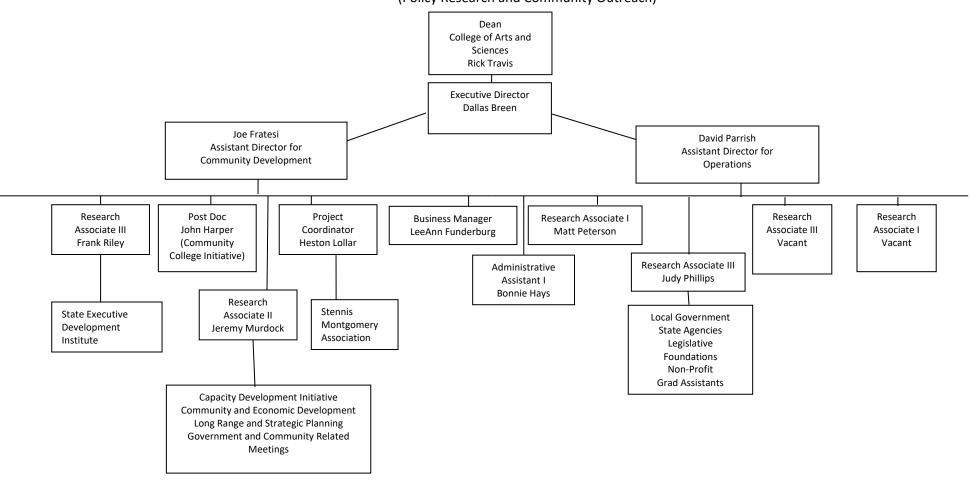

|
| WIRELESS COMM. DEVS.    |                                  |                                                    |                                      |                                            |                        |
| SUBSIDIES, LOANS, ETC   |                                  |                                                    |                                      |                                            |                        |
| TOTALS                  | (22,240)                         |                                                    |                                      |                                            | (22,240)               |

# John C. Stennis Institute of Government and Community Development (Policy Research and Community Outreach)



#### BOARD OF TRUSTEES OF STATE INSTITUTIONS OF HIGHER LEARNING STATE OF MISSISSIPPI

#### Schedule A Salaries and Wages

Agency: (276-00) John C. Stennis Institute of Government and Community Development

|                                     | Actual Ex   | penses        | Estimated E | Expenses      | Require     | ed for   |
|-------------------------------------|-------------|---------------|-------------|---------------|-------------|----------|
|                                     | FY End      | ding          | FY En       | ding          | FY En       | ding     |
|                                     | June 30,    | 2021          | July 1,     | 2022          | July 1,     | 2023     |
|                                     | FTE         | Dollars       | FTE         | Dollars